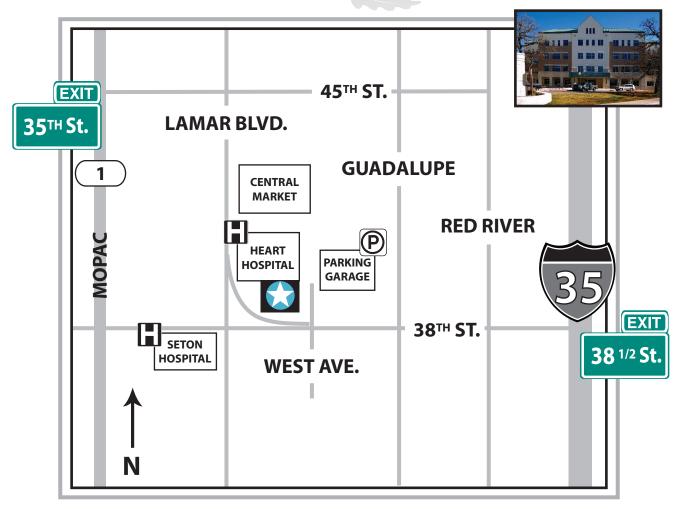

## **DIRECTIONS**

From IH 35 take the 38 1/2 St. Exit

From Mopac/Loop1 take the 35th St. Exit

Both 38 1/2 St. and 35th St. merge into 38th St.

Central Park Imaging Center is located on the Northeast Corner of North Lamar Blvd. and West 38th Street.

Central Park Imaging is adjacent to the Heart Hospital of Austin.

Central Park Imaging Center is on the first floor of the Central Park Medical Building. There is a large green awning on the exterior of the building with the words **CENTRAL PARK MEDICAL**.

## PARKING.

There is a parking garage **BEHIND** the medical building and there is a fee for parking.

Central Park Imaging does not validate tickets.

Valet Parking is also available directly in front of the hospital.